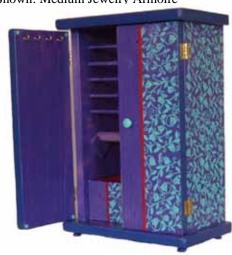

**JAS-Aqua/Burgundy** Shown: 4x6 frame

JAS-Purple/Turquoise Shown: Medium Jewelry Armoire

CA-GOLD Shown: Recipe Card Box

**CA-RED, CA-BLUE, CA-GOLD** Shown: Large Tray, Medium Tray, Small Tray

JAS-Natural/Chocolate Shown: Recipe Card Box