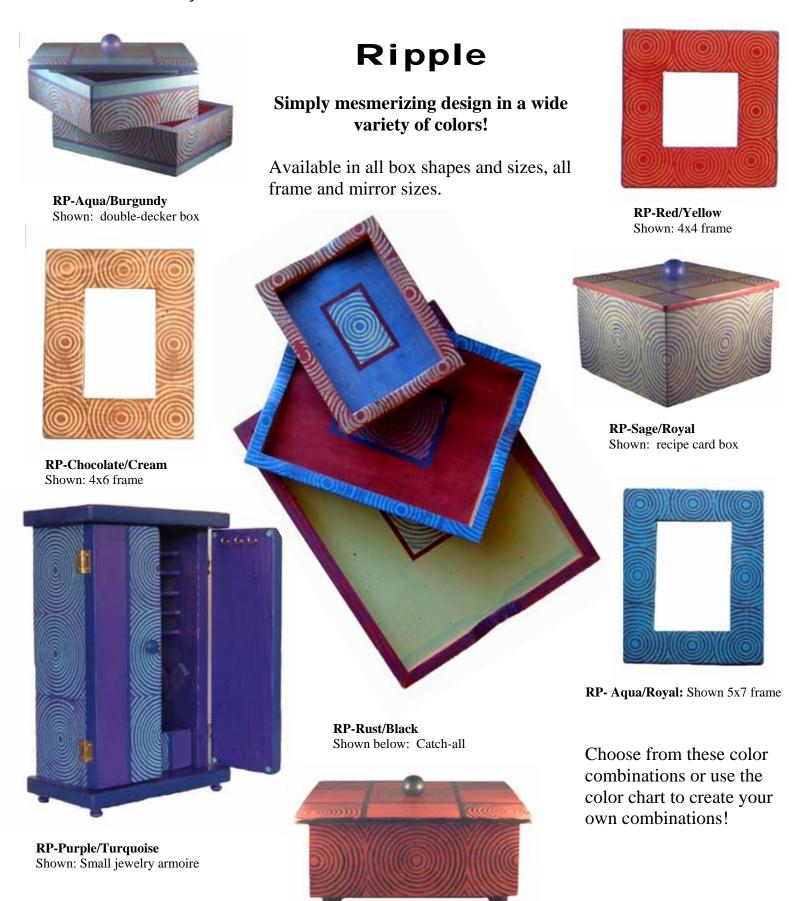

d mirror sizes.

JAS-Red/Yellow: Shown Large Jewelry Armoire



#### **CASABLANCA**

Inspired by the intricate patterns of Morocco and the vibrant colors of the Mediterranean!

Available in all box shapes and sizes, all frame and mirror sizes.



**CA-NATB** Shown: 4x6 frame



**JAS-Aqua/Burgundy** Shown: 4x6 frame

JAS-Purple/Turquoise Shown: Medium Jewelry Armoire



CA-GOLD Shown: Recipe Card Box



**CA-RED, CA-BLUE, CA-GOLD** Shown: Large Tray, Medium Tray, Small Tray



JAS-Natural/Chocolate Shown: Recipe Card Box



JAS-Royal/Sage Shown: 4x6 frame

Handcrafted home accessories to enliven your life!

Jewelry Armoires, Chests, Boxes, Frames, Mirrors, and More!



Handcrafted home accessories to enliven your life!

Jewelry Armoires, Chests, Boxes, Frames, Mirrors, and More for 2008!



Handcrafted home accessories to enliven your life! Jewelry Armoires, Chests, Boxes, Frames, Mirrors, and More!



**HR- Natural/Chocolate** Shown: Medium Jewelry Armoire

Choose from these color combinations or use the color chart to create your own combinations!

CON-Aqua/Red Shown: Wall Jewelry Armoire



CON-Royal/Yellow Shown: Secret Wish Box



### Harlequin

This classic diamond design with its endlessly delightful combinations can be a bold statement or an elegant accent in any décor.

Now available in all box shapes and sizes, all frame and mirror sizes.

HR-Chocolate/Turquoise Shown: Medicine Cabinet









CON-Turquoise/Royal Shown: 4x4 Frame

**CON-Sage/Purple** Shown: 16x20 frame





HR-Red/Turquoise



HR-Gold/Red Shown: Double Decker Box





Simple design elements work