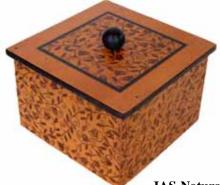

**JAS-Aqua/Burgundy** Shown: 4x6 frame

JAS-Purple/Turquoise Shown: Medium Jewelry Armoire

CA-GOLD Shown: Recipe Card Box

**CA-RED, CA-BLUE, CA-GOLD** Shown: Large Tray, Medium Tray, Small Tray

JAS-Natural/Chocolate Shown: Recipe Card Box