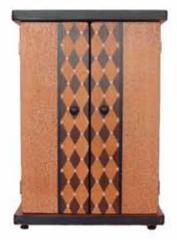

### Harlequin

This classic diamond design with its endlessly delightful combinations can be a bold statement or an elegant accent in any décor.

Now available in all box shapes and sizes, all frame and mirror sizes.

HR-Chocolate/Turquoise Shown: Medicine Cabinet

CON-Turquoise/Royal Shown: 4x4 Frame

**CON-Sage/Purple** Shown: 16x20 frame

HR-Red/Turquoise

HR-Gold/Red Shown: Double Decker Box

Simple design elements work together to make this evecatching and intricate design.