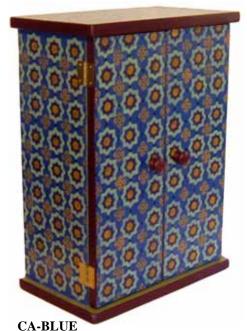

#### **CASABLANCA**

Inspired by the intricate patterns of Morocco and the vibrant colors of the Mediterranean!

Available in all box shapes and sizes, all frame and mirror sizes.

**CA-NATB** Shown: 4x6 frame