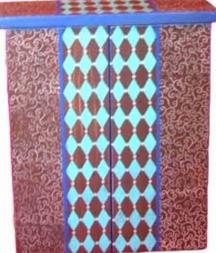

CON-Aqua/Red Shown: Wall Jewelry Armoire

CON-Royal/Yellow Shown: Secret Wish Box

HR-Chocolate/Turquoise Shown: Medicine Cabinet

CON-Turquoise/Royal Shown: 4x4 Frame

**CON-Sage/Purple** Shown: 16x20 frame

HR-Red/Turquoise

HR-Gold/Red Shown: Double Decker Box

Simple design elements work together to make this evecatching and intricate design.

Now available in all box shapes and sizes, all frame and mirror sizes.

CON-Red/Aqua Shown: Catch-all box

Handcrafted home accessories to enliven your life!

Frames and Mirrors!

Qubix Combo Frames It's hip to be square with this playful design that slips easily into any modern décor to add warmth and a touch of whimsy.