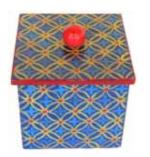

# Jasmine

Based on the graceful forms of nature and the vibrant patterns of Indian textiles!

Available in all box shapes and sizes, all frame and mirror sizes.

JAS-Red/Yellow: Shown Large Jewelry Armoire