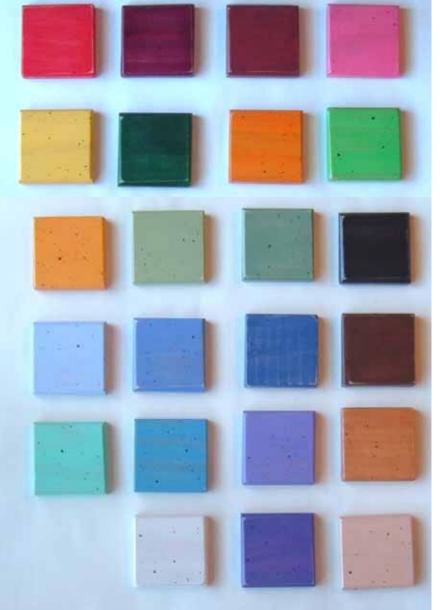

#### Color Chart\*

Row One: (Left to Right)

RED; BURGUNDY; RUST; PINK

**Row Two** 

YELLOW; FOREST; ORANGE; EMERALD

**Row Three** 

GOLD; SAGE; OLIVE; BLACK

**Row Four** 

SKY; SLATE; ROYAL; CHOCOLATE

**Row Five** 

TURQUOISE; AQUA; LAVENDER; NATURAL

**Row Six** 

WHITE; PURPLE; CREAM

Please keep in mind that actual colors will appear darker and/or brighter than seen here. If you have any questions regarding the colors, please feel free to contact me at (512) 842-2655.