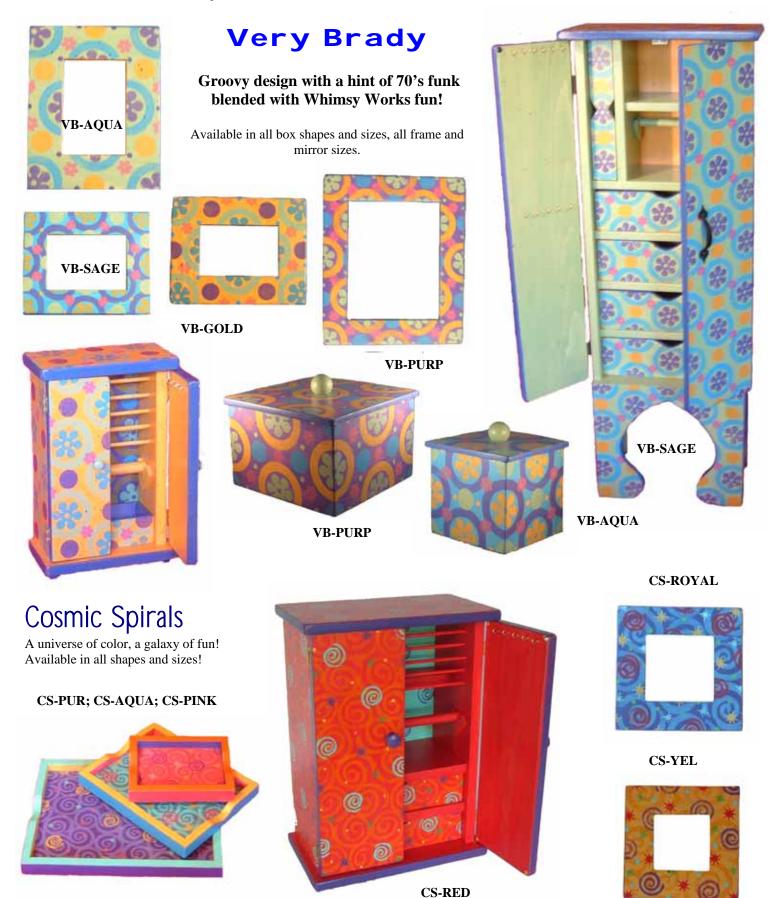

e graceful forms of nature and the vibrant patterns of Indian textiles!

Available in all box shapes and sizes, all frame and mirror sizes.

JAS-Red/Yellow: Shown Large Jewelry Armoire



#### **CASABLANCA**

Inspired by the intricate patterns of Morocco and the vibrant colors of the Mediterranean!

Available in all box shapes and sizes, all frame and mirror sizes.



**CA-NATB** Shown: 4x6 frame



**JAS-Aqua/Burgundy** Shown: 4x6 frame

JAS-Purple/Turquoise Shown: Medium Jewelry Armoire



CA-GOLD Shown: Recipe Card Box



**CA-RED, CA-BLUE, CA-GOLD** Shown: Large Tray, Medium Tray, Small Tray



JAS-Natural/Chocolate Shown: Recipe Card Box



JAS-Royal/Sage Shown: 4x6 frame

Handcrafted home accessories to enliven your life!

Jewelry Armoires, Chests, Boxes, Frames, Mirrors, and More!



Handcrafted home accessories to enliven your life!

Jewelry Armoires, Chests, Boxes, Frames, Mirrors, and More for 2008!



Handcrafted home accessories to enliven your life! Jewelry Armoires, Chests, Boxes, Frames, Mirrors, and More!



**HR- Natural/Chocolate** Shown: Medium Jewelry Armoire

Choose from these color combinations or use the color chart to create your own combinations!

CON-Aqua/Red Shown: Wall Jewelry Armoire



CON-Royal/Yellow Shown: Secret Wish Box



### Harlequin

This classic diamond design with its endlessly delightful combinations can be a bold statement or an elegant accent in any décor.

Now available in all box shapes and sizes, all frame and mirror sizes.

HR-Chocolate/Turquoise Shown: Medicine Cabinet









CON-Turquoise/Royal Shown: 4x4 Frame

**CON-Sage