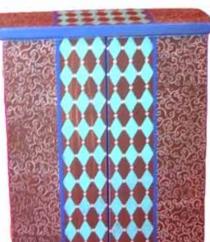

CON-Aqua/Red Shown: Wall Jewelry Armoire

CON-Royal/Yellow Shown: Secret Wish Box

HR-Chocolate/Turquoise Shown: Medicine Cabinet

CON-Turquoise/Royal Shown: 4x4 Frame

**CON-Sage/Purple** Shown: 16x20 frame

HR-Red/Turquoise

HR-Gold/Red Shown: Double Decker Box

Simple design elements work together to make this evecatching and intricate design.

Now available in all box shapes and sizes, all frame and mirror sizes.

CON-Red/Aqua Shown: Catch-all box

Handcrafted home accessories to enliven your life!

Frames and Mirrors!

Qubix Combo Frames It's hip to be square with this playful design that slips easily into any modern décor to add warmth and a touch of whimsy.