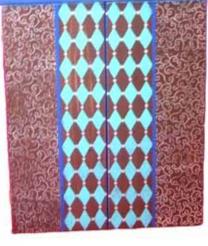

CON-Aqua/Red Shown: Wall Jewelry Armoire

CON-Royal/Yellow Shown: Secret Wish Box

HR-Chocolate/Turquoise Shown: Medicine Cabinet

CON-Turquoise/Royal Shown: 4x4 Frame

**CON-Sage/Purple** Shown: 16x20 frame

HR-Red/Turquoise

HR-Gold/Red Shown: Double Decker Box

Simple design elements work together to make this evecatching and intricate design.

Now available in all box shapes and sizes, all frame and mirror sizes.

CON-Red/Aqua Shown: Catch-all box

Handcrafted home accessories to enliven your life!

Frames and Mirrors!

Qubix Combo Frames It's hip to be square with this playful design that slips easily into any modern décor to add warmth and a touch of whimsy.