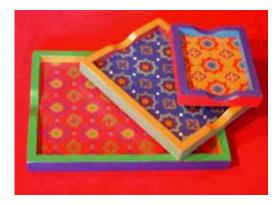

**JAS-Aqua/Burgundy** Shown: 4x6 frame

JAS-Purple/Turquoise Shown: Medium Jewelry Armoire

CA-GOLD Shown: Recipe Card Box

**CA-RED, CA-BLUE, CA-GOLD** Shown: Large Tray, Medium Tray, Small Tray

JAS-Natural/Chocolate Shown: Recipe Card Box