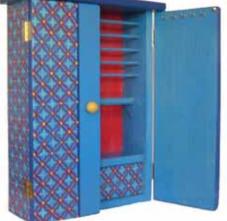

### Harlequin

This classic diamond design with its endlessly delightful combinations can be a bold statement or an elegant accent in any décor.

Now available in all box shapes and sizes, all frame and mirror sizes.

HR-Chocolate/Turquoise Shown: Medicine Cabinet

CON-Turquoise/Royal Shown: 4x4 Frame

**CON-Sage/Purple** Shown: 16x20 frame

HR-Red/Turquoise

HR-Gold/Red Shown: Double Decker Box

Simple design elements work together to make this evecatching and intricate design.