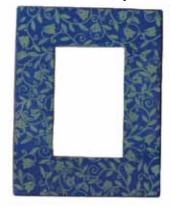

**JAS-Aqua/Burgundy** Shown: 4x6 frame

JAS-Purple/Turquoise Shown: Medium Jewelry Armoire

CA-GOLD Shown: Recipe Card Box

**CA-RED, CA-BLUE, CA-GOLD** Shown: Large Tray, Medium Tray, Small Tray

JAS-Natural/Chocolate Shown: Recipe Card Box