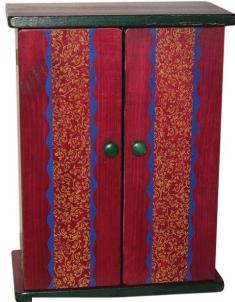

## Whimsy Works

Handcrafted home accessories to enliven your life! Jewelry Armoires, Chests, Boxes, Frames, Mirrors, and More for 2006!

Large Jewelry Armoire **CV-BURG** 

Catch-all box **CV-BLUG** 