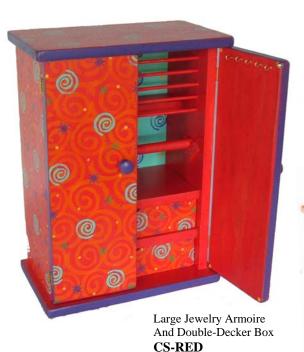

## Cosmic Spirals

A universe of color, a galaxy of fun! Available in Secret Wish, Recipe Card, Catch-all, and Double-Decker boxes, Small, Medium, and Large Jewelry Armoires, plus the new Jewelry Chest, Side Cabinet and Wall Shelves. (Not Available as Frames)