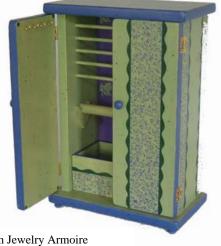

Secret Wish **CS-BLU** 

Catch-all box CS-YEL

Country Vine
Delicate and classic in design and color for subtle whimsy!

Available in all shapes and sizes of boxes, frames, and shelves.

Secret Wish Box and Small Jewelry Armoire **CV-NATB** 

Medium Jewelry Armoire **CV-SAGP** 