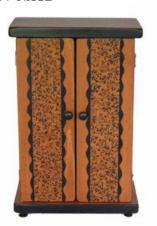

Secret Wish **CS-BLU** 

Catch-all box CS-YEL

Country Vine
Delicate and classic in design and color for subtle whimsy!

Available in all shapes and sizes of boxes, frames, and shelves.

Secret Wish Box and Small Jewelry Armoire **CV-NATB** 

Medium Jewelry Armoire **CV-SAGP** 