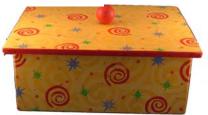

Secret Wish **CS-BLU** 

Catch-all box CS-YEL

Country Vine
Delicate and classic in design and color for subtle whimsy!

Available in all shapes and sizes of boxes, frames, and shelves.

Secret Wish Box and Small Jewelry Armoire **CV-NATB** 